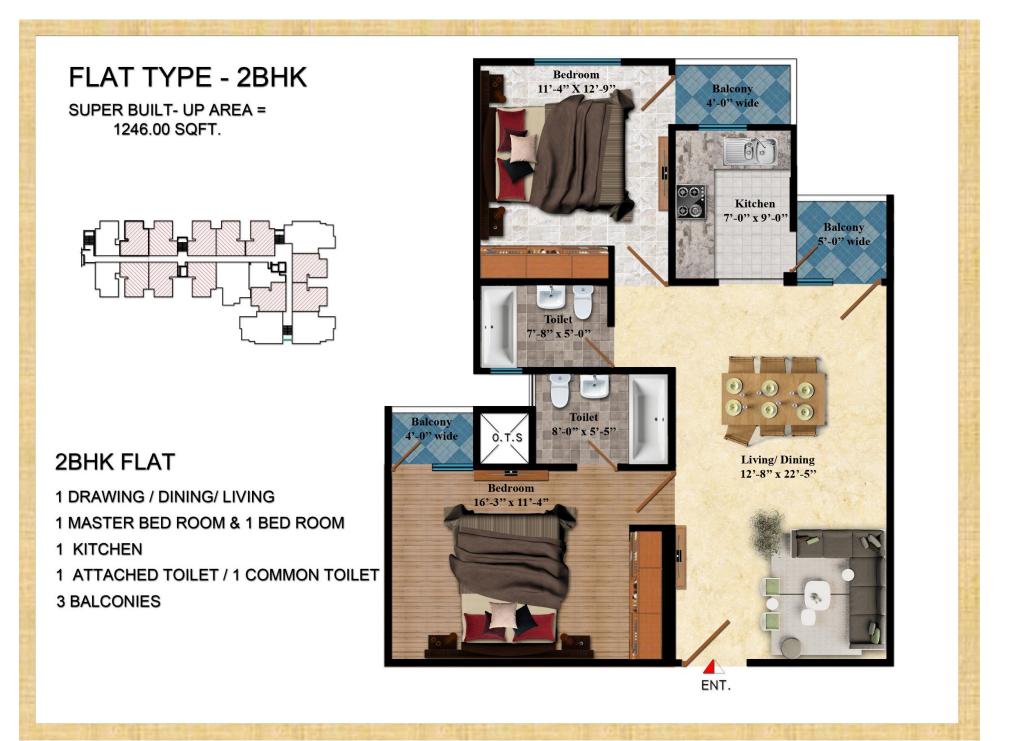

# **2 BHK DETAILS**

#### **2BHK APARTMENTS**

169 TOTAL UNITS IN PROJECTS 1246 SQFT SUPER AREA OF EACH